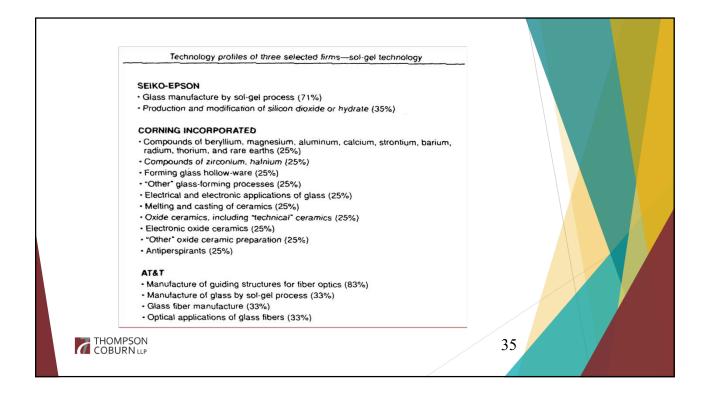

pec/click and an/amazon\$ and ccl/705/\$"
  - ▶ Note: "\$" is a right truncation operator

REMEMBER: Separate queries are needed to search both the patent database and the published application database





























# Patents and Patent Applications:<br/>ApplicationsMathematicationSeptember 29, 1993MileSeptember 3, 1993MathematicationSeptember 3, 1993MathematicationMathematicationMathematicationMathematicationMathematicationMathematicationLevel of activity<br/>Importance of technology

30

# Patents and Patent Applications: Analysis

Current U.S. Class:33/288; 33/203.18; 356/155Intern'l Class:G01B 011/275Field of Search:33/288,286,203,203.18203.19,203.2 356/155

New technological area for this company? Broadening or narrowing technology compared to previous patents?











|                           |          | nitric | acid produc           | tion                |         |       |
|---------------------------|----------|--------|-----------------------|---------------------|---------|-------|
| First Year<br>of Activity | Pre-1975 |        | st Year of<br>1979-82 | Activity<br>1983-86 | 1987-90 | TOTAL |
| Pre-1975                  | 10       | 12     | 5                     | 3                   | 0       | 30    |
| 1975-78                   | 0        | 1      | 1                     | 2                   | 0       | 4     |
| 1979-82                   | 0        | 0      | 0                     | 1                   | 0       | 1     |
| 1983-86                   | 0        | 0      | 0                     | 0                   | 0       | 0