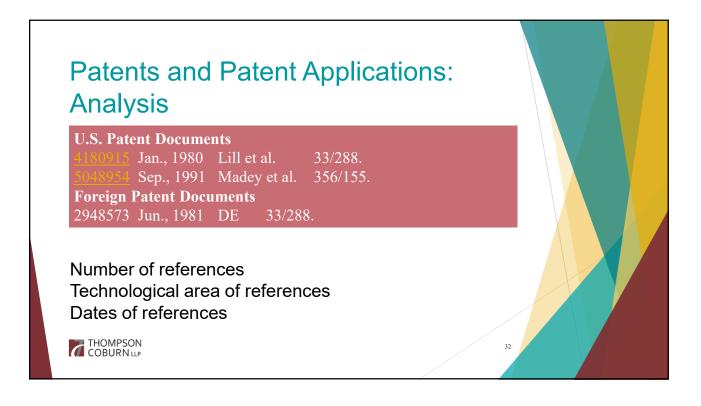

# Patents and Patent Applications: Analysis

Current U.S. Class:33/288; 33/203.18; 356/155Intern'l Class:G01B 011/275Field of Search:33/288,286,203,203.18203.19,203.2 356/155

New technological area for this company? Broadening or narrowing technology compared to previous patents?