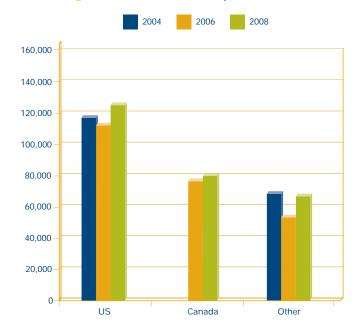

#### Number of Responses from 2004, 2006 and 2008 surveys

#### Key Themes of the Survey Results

The number of organizations responding to the 2008 survey was down slightly from 2006, 184 for 2008 versus 195 in 2006. However, data was gathered on 1,145 positions this year, as compared to 1,071 in the previous survey.