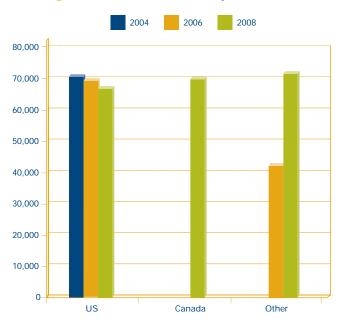

ate. Marketing assistance may include some or all of the following functions: assessment of commercial viability of technology; evaluation of market size; identification of potential licensees and key contacts; initiating direct contact with potential licensees. The Marketing Manager may also be responsible for marketing the Technology Transfer Office to Industry and maintaining industry contacts. The marketing manager has no case management responsibilities and usually is only involved in identifying qualified licensee prospects.

- Other possible titles: Marketing Director, Marketing Specialist, Marketing Associate
- Possible degrees: Ph.D., M.B.A., M.S., B.S., B.A.
- Typical years of experience: 0-10
- Signatory authority: None
- Reports to: Varies
- Supervisory responsibilities: None



#### Figure MKT-1: Mean Salary, 2004–2008







# Table MKT-1: General Salary Data for Marketing Manager

| Position  |        | Control | Mean   | Median | Std.<br>Deviation | N  |
|-----------|--------|---------|--------|--------|-------------------|----|
| Marketing | USA    | Private | 85,069 | 76,552 | 37,917            | 6  |
| Manager   |        | Public  | 57,851 | 53,845 | 20,072            | 14 |
|           |        | Total   | 66,017 | 60,000 | 28,596            | 20 |
|           | Canada | Private |        |        |                   | 1  |
|           |        | Public  | 68,609 | 67,656 | 13,175            | 6  |
|           |        | Total   | 70,263 | 69,159 | 12,798            | 7  |
|           | Other  | Private | 57,600 | 51,641 | 10,321            | 3  |
|