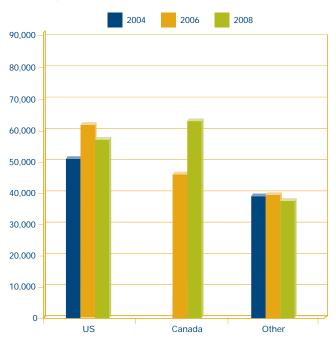

#### Key Themes of the Survey Results

The number of organizations responding to the 2008 survey was down slightly from 2006, 184 for 2008 versus 195 in 2006. However, data was gathered on 1,145 positions this year, as compared to 1,071 in the previous survey.

#### Key factors in compensation for this position:

The total number of responses for this position increased 6.5% from 2006.