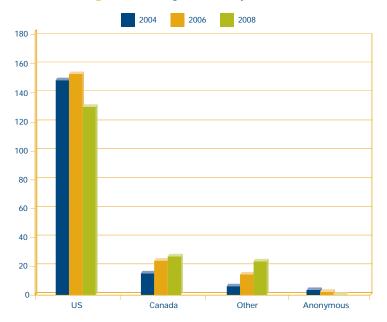

#### **Cross section of respondents**

- 184 organizations responded, including 132 from the U.S., 26 from Canada and 26 from Other Non-U.S./Non-Canadian Countries.
- Data was received on 1,145 total positions, including
  - 180 Directors
  - 150 Associate/Assistant Directors
  - 310 Licensing Associates
  - 96 Licensing Assistants
  - 25 Startups Directors
  - 176 Administrative Assistants
  - 78 Business Managers
  - 34 Marketing Managers
  - 33 In-House Counsel
  - 63 Patent Managers
- 67 private and 117 public organizations responded.

#### Figure 1: Respondents by Location

Figure 2: Number of Respondents/Position