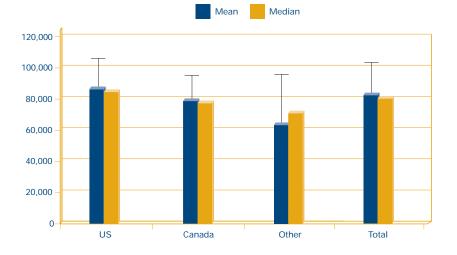

#### Figure D-1: Mean Salary, 2004–2008

Figure D-2: General Salary, 2008

Table D-2: Director Salaries by Highest Degree

| Position |        | Control | Mean    | Median  | Std.<br>Deviation | N   |
|----------|--------|---------|---------|---------|-------------------|-----|
| Director | USA    | Private | 179,179 | 172,336 | 68,182            | 55  |
|          |        | Public  | 136,718 | 123,000 | 38,052            | 72  |
|          |        | Total   | 155,107 | 150,000 | 57,048            | 127 |
|          | Canada | Private | 109,391 | 65,150  | 70,147            | 5   |
|          |        | Public  | 132,342 | 126,391 | 43,663            | 24  |
|          |        | Total   | 128,385 | 95,725  | 26,616            | 29  |
|          | Other  | Private | 118,358 | 151,744 | 67,690            | 3   |
|          |        | Public  | 97,959  | 101,296 | 44,380            | 21  |
|          |        | Total   | 100,509 | 103,175 | 46,461            | 24  |
|          | Total  | Private | 170,744 | 167,000 | 70,807            | 63  |
|          |        | Public  | 128,864 | 126,000 | 41,367            | 117 |
|          |        | Total   | 143,522 | 137,000 | 56,981            | 180 |

#### Table D-5: Director Salaries — Private vs. Public Institutions

| Position               |                   | Control |                   | Salary<br>in US\$<br>as of<br>1/1/08 | Bonus<br>in US\$<br>as of<br>1/1/08 | Salary +<br>Bonus in<br>US\$<br>as of<br>1/1/08 | Position |                   | Control |                   | Salary<br>in US\$<br>as of<br>1/1/08 | Bonus<br>in US\$<br>as of<br>1/1/08 | Salary +<br>Bonus in<br>US\$<br>as of<br>1/1/08 |
|------------------------|-------------------|---------|-------------------|--------------------------------------|-------------------------------------|-------------------------------------------------|----------|-------------------|---------|-------------------|--------------------------------------|-------------------------------------|-------------------------------------------------|
| Director               | USA               | Private | Mean              | 179,179                              | 29,251                              | 188,220                                         | Director | Canada            | Private | Mean              | 109,391                              |                                     | 124,426                                         |
|                        |                   | Median  | 172,336           | 20,000                               | 180,000                             |                                                 |          |                   | Median  | 65,150            |                                      | 65,150                              |                                                 |
| Std.<br>Deviation<br>N | Std.<br>Deviation | 68,182  | 32,086            | 80,573                               |                                     |                                                 |          | Std.<br>Deviation | 70,147  |                   | 102,057                              |                                     |                                                 |
|                        | N                 | 55      | 17                | 55                                   |                                     |                                                 |          | N                 | 5       | 1                 | 5                                    |                                     |                                                 |
|                        |                   | Public  | Mean              | 136,718                              | 19,922                              | 138,932                                         |          |                   | Public  | Mean              | 132,342                              | 10,738                              | 136,368                                         |
|                        |                   |         | Median            | 130,500                              | 20,000                              | 131,614                                         |          |                   |         | Median            | 128,696                              | 10,023                              | 132,555                                         |
|                        |                   |         | Std.<br>Deviation | 38,052                               | 16,359                              | 41,934                                          |          |                   |         | Std.<br>Deviation | 37,019                               | 8,217                               | 38,343                                          |
|                        |                   |         | N                 | 72                                   | 8                                   | 72                                              |          |                   | 1       | N                 | 24                                   | 9                                   | 24                                              |
|                        |                   | Total   | Mean              | 155,107                              | 26,266                              | 160,277                                         |          |                   | Total   | Mean              | 128,385                              | 17,182                              | 134,309                                         |
|                        |                   |         | Median            | 150,000                              | 20,000                              | 150,000                                         |          |                   |         | Median            | 126,391                              | 11,880                              | 126,391                                         |
|                        |                   |         | Std.<br>Deviation | 57,048                               | 28,002                              | 66,139                                          |          |                   |         | Std.<br>Deviation | 43,663                               | 21,799                              | 52,121                                          |
|                        |                   |         | N                 | 127                                  | 25                                  | 127                                             |          |                   |         | N                 | 29                                   | 10                                  | 29                                              |

#### Table D-5: Director Salaries — Private vs. Public Institutions (cont.)

. .

| Position |       | Control |                   | Salary<br>in US\$<br>as of<br>1/1/08 | Bonus<br>in US\$<br>as of<br>1/1/08 | Salary +<br>Bonus in<br>US\$<br>as of<br>1/1/08 |
|----------|-------|---------|-------------------|--------------------------------------|-------------------------------------|-------------------------------------------------|
| Director | Total | Private | Mean              | 170,744                              | 30,306                              | 179,884                                         |
|          |       |         | Median            | 167,000                              | 20,000                              | 171,000                                         |
|          |       |         | Std.<br>Deviation | 70,807                               | 32,685                              | 83,379                                          |
|          |       |         | N                 | 63                                   | 19                                  | 63                                              |
|          |       | Public  | Mean              | 128,864                              | 20,729                              | 133,470                                         |
|          |       |         | Median            | 126,000                              | 15,794                              | 129,799                                         |
|          |       |         | Std.<br>Deviation | 41,367                               | 21,629                              | 44,687                                          |
|          |       |         | N                 | 117                                  | 26                                  | 117                                             |
|          |       | Total   | Mean              | 143,522                              | 24,773                              | 149,715                                         |
|          |       |         | Median            | 137,000                              | 18,000                              | 140,161                                         |
|          |       |         | Std.<br>Deviation | 56,981                               | 26,939                              | 64,768                                          |
|          |       |         | N                 | 180                                  | 45                                  | 180                                             |