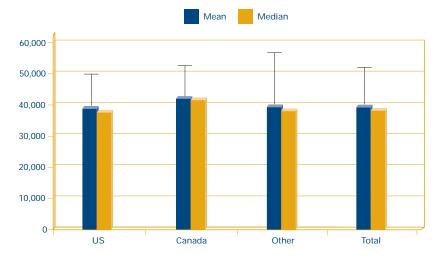

#### Table AD-1: General Salary Data for Assistant/Associate Directors

| Position         |        | Control | Mean    | Median  | Std.<br>Deviation | N   |
|------------------|--------|---------|---------|---------|-------------------|-----|
| Assist/<br>Assoc | USA    | Private | 125,825 | 122,000 | 30,461            | 61  |
| Director         |        | Public  | 95,960  | 95,308  | 24,273            | 58  |
|                  |        | Total   | 111,269 | 110,000 | 31,323            | 119 |
|                  | Canada | Private | ivate   |         |                   |     |
|                  |        | Public  | 101,005 | 102,213 | 16,855            | 16  |
|                  |        | Total   | 103,731 | 102,900 | 19,815            | 17  |
|                  | Other  | Private | 104,689 | 102,136 | 22,236            | 4   |
|                  |        | Public  | 75,552  | 77,466  | 27,357            | 10  |
|                  |        | Total   | 83,877  | 89,853  | 28,614            | 14  |
|                  | Total  | Private | 124,870 | 121,000 | 30,216            | 66  |
|                  |        | Public  | 94,492  | 95,308  | 24,290            | 84  |
|                  |        | Total   | 107,858 | 105,000 | 30,917            | 150 |