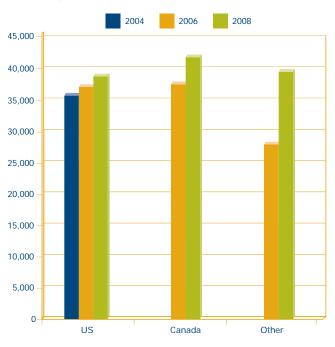

#### Key Themes of the Survey Results

The number of organizations responding to the 2008 survey was down slightly from 2006, 184 for 2008 versus 195 in 2006. However, data was gathered on 1,145 positions this year, as compared to 1,071 in the previous survey.