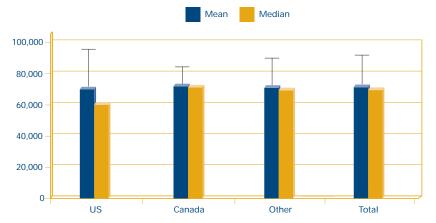

#### Figure D-1: Mean Salary, 2004–2008

Figure D-2: General Salary, 2008

Table D-2: Director Salaries by Highest Degree

| Position |        | Control | Mean    | Median  | Std.<br>Deviation | N   |
|----------|--------|---------|---------|---------|-------------------|-----|
| Director | USA    | Private | 179,179 | 172,336 | 68,182            | 55  |
|          |        | Public  | 136,718 | 123,000 | 38,052            | 72  |
|          |        | Total   | 155,107 | 150,000 | 57,048            | 127 |
|          | Canada | Private | 109,391 | 65,150  | 70,147            | 5   |
|          |        | Public  | 132,342 | 126,391 | 43,663            | 24  |
|          |        | Total   | 128,385 | 95,725  | 26,616            | 29  |
|          | Other  | Private | 118,358 | 151,744 | 67,690            | 3   |
|          |        | Public  | 97,959  | 101,296 | 44,380            | 21  |
|          |        | Total   | 100,509 | 103,175 | 46,461            | 24  |
|          | Total  | Private | 170,744 | 167,000 | 70,807            | 63  |
|          |        | Public  | 128,864 | 126,000 | 41,367            | 117 |
|          |        | Total   | 143,522 | 137,000 | 56,981            | 180 |