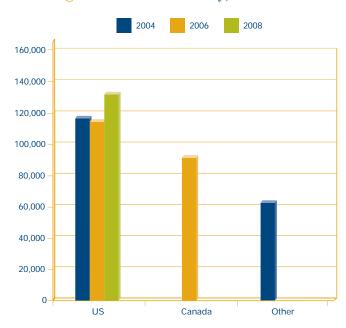

#### Key factors in compensation for this position:

The total number of responses for this position increased 6.5% from 2006.