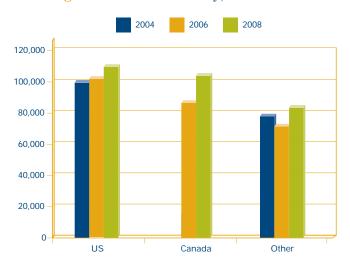

#### Key factors in compensation for this position:

The total number of responses for this position increased 6.5% from 2006.