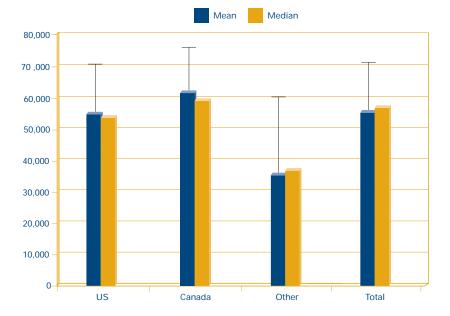

#### Table AD-1: General Salary Data for Assistant/Associate Directors

| Position         |        | Control | Mean    | Median  | Std.<br>Deviation | N   |
|------------------|--------|---------|---------|---------|-------------------|-----|
| Assist/<br>Assoc | USA    | Private | 125,825 | 122,000 | 30,461            | 61  |
| Director         |        | Public  | 95,960  | 95,308  | 24,273            | 58  |
|                  |        | Total   | 111,269 | 110,000 | 31,323            | 119 |
|                  | Canada | Private | ivate   |         |                   |     |
|                  |        | Public  | 101,005 | 102,213 | 16,855            | 16  |
|                  |        | Total   | 103,731 | 102,900 | 19,815            | 17  |
|                  | Other  | Private | 104,689 | 102,136 | 22,236            | 4   |
|                  |        | Public  | 75,552  | 77,466  | 27,357            | 10  |
|                  |        | Total   | 83,877  | 89,853  | 28,614            | 14  |
|                  | Total  | Private | 124,870 | 121,000 | 30,216            | 66  |
|                  |        | Public  | 94,492  | 95,308  | 24,290            | 84  |
|                  |        | Total   | 107,858 | 105,000 | 30,917            | 150 |