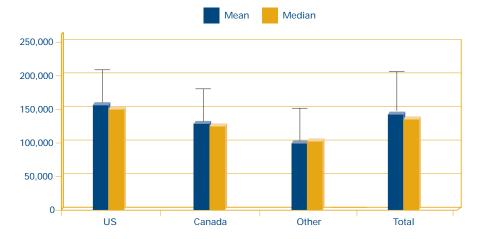

#### Figure D-1: Mean Salary, 2004–2008

Figure D-2: General Salary, 2008

Table D-2: Director Salaries by Highest Degree

| Position |        | Control | Mean    | Median  | Std.<br>Deviation | N   |
|----------|--------|---------|---------|---------|-------------------|-----|
| Director | USA    | Private | 179,179 | 172,336 | 68,182            | 55  |
|          |        | Public  | 136,718 | 123,000 | 38,052            | 72  |
|          |        | Total   | 155,107 | 150,000 | 57,048            | 127 |
|          | Canada | Private | 109,391 | 65,150  | 70,147            | 5   |
|          |        | Public  | 132,342 | 126,391 | 43,663            | 24  |
|          |        | Total   | 128,385 | 95,725  | 26,616            | 29  |
|          | Other  | Private | 118,358 | 151,744 | 67,690            | 3   |
|          |        | Public  | 97,959  | 101,296 | 44,380            | 21  |
|          |        | Total   | 100,509 | 103,175 | 46,461            | 24  |
|          | Total  | Private | 170,744 | 167,000 | 70,807            | 63  |
|          |        | Public  | 128,864 | 126,000 | 41,367            | 117 |
|          |        | Total   | 143,522 | 137,000 | 56,981            | 180 |