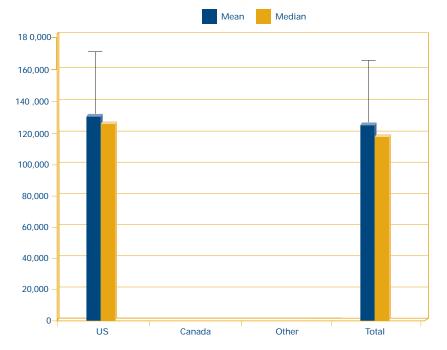

#### Figure 1: Respondents by Location

Figure 2: Number of Respondents/Position

#### **Cross section of respondents**

- 184 organizations responded, including 132 from the U.S., 26 from Canada and 26 from Other Non-U.S./Non-Canadian Countries.
- Data was received on 1,145 total positions, including
  - 180 Directors
  - 150 Associate/Assistant Directors
  - 310 Licensing Associates
  - 96 Licensing Assistants
  - 25 Startups Directors
  - 176 Administrative Assistants
  - 78 Business Managers
  - 34 Marketing Managers
  - 33 In-House Counsel
  - 63 Patent Managers
- 67 private and 117 public organizations responded.