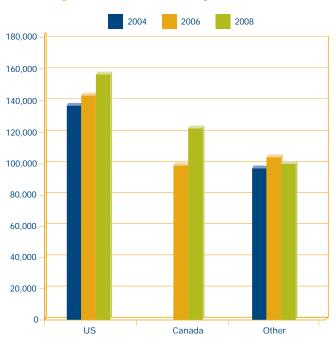

#### Figure D-1: Mean Salary, 2004–2008

Figure D-2: General Salary, 2008

Table D-2: Director Salaries by Highest Degree

| Position |        | Control | Mean    | Median  | Std.<br>Deviation | N   |
|----------|--------|---------|---------|---------|-------------------|-----|
| Director | USA    | Private | 179,179 | 172,336 | 68,182            | 55  |
|          |        | Public  | 136,718 | 123,000 | 38,052            | 72  |
|          |        | Total   | 155,107 | 150,000 | 57,048            | 127 |
|          | Canada | Private | 109,391 | 65,150  | 70,147            | 5   |
|          |        | Public  | 132,342 | 126,391 | 43,663            | 24  |
|          |        | Total   | 128,385 | 95,725  | 26,616            | 29  |
|          | Other  | Private | 118,358 | 151,744 | 67,690            | 3   |
|          |        | Public  | 97,959  | 101,296 | 44,380            | 21  |
|          |        | Total   | 100,509 | 103,175 | 46,461            | 24  |
|          | Total  | Private | 170,744 | 167,000 | 70,807            | 63  |
|          |        | Public  | 128,864 | 126,000 | 41,367            | 117 |
|          |        | Total   | 143,522 | 137,000 | 56,981            | 180 |