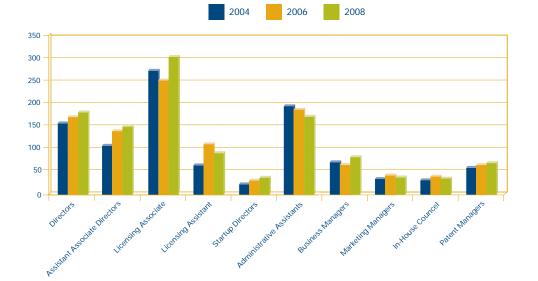

#### **Cross section of respondents**

- 184 organizations responded, including 132 from the U.S., 26 from Canada and 26 from Other Non-U.S./Non-Canadian Countries.
- Data was received on 1,145 total positions, including
  - 180 Directors
  - 150 Associate/Assistant Directors
  - 310 Licensing Associates
  - 96 Licensing Assistants
  - 25 Startups Directors
  - 176 Administrative Assistants
  - 78 Business Managers
  - 34 Marketing Managers
  - 33 In-House Counsel
  - 63 Patent Managers
- 67 private and 117 public organizations responded.

#### Figure 1: Respondents by Location

Figure 2: Number of Respondents/Position