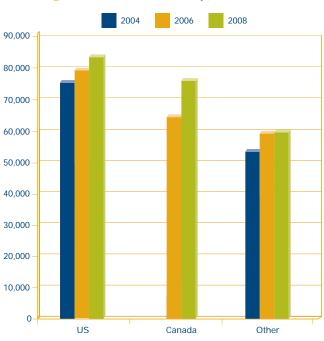

ith commercial applications; evaluating the commercial potential of inventions; identifying potential licensees; preparing non-confidential, technical information for marketing purposes; developing and implementing specific marketing strategies for each technology; and drafting and negotiating license agreements and other types of agreements including material transfer, collaboration, inter-institutional and nondisclosure agreements.

- Other possible titles: Licensing Specialist or Licensing Manager
- Possible degrees: Ph.D., M.B.A., J.D., M.S., B.S., B.A.
- Typical years of experience: 2-10
- Signatory authority: Typically will not have
- Reports to: Assist/Assoc Dir, or Dir if no Assist/Assoc Dir present
- Supervisory responsibilities: May oversee Licensing Assistants or support staff



### Figure LA-1: Mean Salary, 2004–2006

Figure LA-2: General Salary, 2008





| Position               |        | Control | Mean   | Median | Std.<br>Deviation | N   |
|------------------------|--------|---------|--------|--------|-------------------|-----|
| Licensing<br>Associate | USA    | Private | 90,173 | 88,000 | 22,014            | 108 |
| ASSOCIATE              |        | Public  | 80,729 | 78,780 | 19,595            | 109 |
|                        |        | Total   | 85,429 | 82,940 | 21,318            | 217 |
|                        | Canada | Private | 78,313 | 75,173 | 20,002            | 6   |
|                        |        | Public  | 76,127 | 75,413 | 14,834            | 58  |
|                        |        | Total   | 76,332 | 75,413 | 15,207            | 64