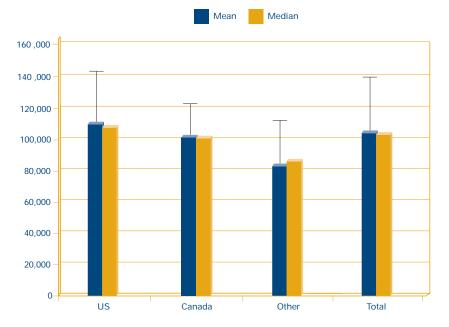

#### Table AD-1: General Salary Data for Assistant/Associate Directors

| Position         |        | Control | Mean    | Median  | Std.<br>Deviation | N   |
|------------------|--------|---------|---------|---------|-------------------|-----|
| Assist/<br>Assoc | USA    | Private | 125,825 | 122,000 | 30,461            | 61  |
| Director         |        | Public  | 95,960  | 95,308  | 24,273            | 58  |
|                  |        | Total   | 111,269 | 110,000 | 31,323            | 119 |
|                  | Canada | Private | ivate   |         |                   |     |
|                  |        | Public  | 101,005 | 102,213 | 16,855            | 16  |
|                  |        | Total   | 103,731 | 102,900 | 19,815            | 17  |
|                  | Other  | Private | 104,689 | 102,136 | 22,236            | 4   |
|                  |        | Public  | 75,552  | 77,466  | 27,357            | 10  |
|                  |        | Total   | 83,877  | 89,853  | 28,614            | 14  |
|                  | Total  | Private | 124,870 | 121,000 | 30,216            | 66  |
|                  |        | Public  | 94,492  | 95,308  | 24,290            | 84  |
|                  |        | Total   | 107,858 | 105,000 | 30,917            | 150 |