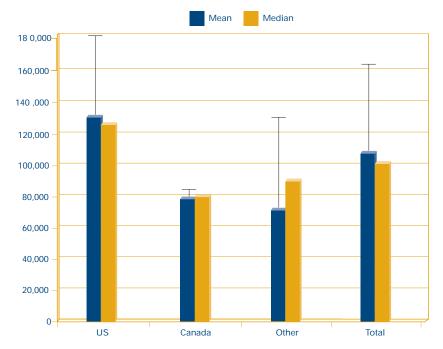

#### Figure 1: Respondents by Location

Figure 2: Number of Respondents/Position

#### **Cross section of respondents**

- 184 organizations responded, including 132 from the U.S., 26 from Canada and 26 from Other Non-U.S./Non-Canadian Countries.
- Data was received on 1,145 total positions, including
  - 180 Directors
  - 150 Associate/Assistant Directors
  - 310 Licensing Associates
  - 96 Licensing Assistants
  - 25 Startups Directors
  - 176 Administrative Assistants
  - 78 Business Managers
  - 34 Marketing Managers
  - 33 In-House Counsel
  - 63 Patent Managers
- 67 private and 117 public organizations responded.