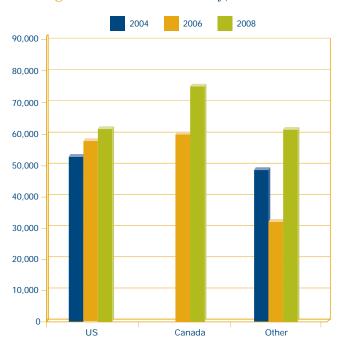

#### Number of Responses from 2004, 2006 and 2008 surveys

#### Figure D-1: Mean Salary, 2004–2008

Figure D-2: General Salary, 2008

Table D-2: Director Salaries by Highest Degree

| Position |        | Control | Mean    | Median  | Std.<br>Deviation | N   |
|----------|--------|---------|---------|---------|-------------------|-----|
| Director | USA    | Private | 179,179 | 172,336 | 68,182            | 55  |
|          |        | Public  | 136,718 | 123,000 | 38,052            | 72  |
|          |        | Total   | 155,107 | 150,000 | 57,048            | 127 |
|          | Canada | Private | 109,391 | 65,150  | 70,147            | 5   |
|          |        | Public  | 132,342 | 126,391 | 43,663            | 24  |
|          |        | Total   | 128,385 | 95,725  | 26,616            | 29  |
|          | Other  | Private | 118,358 | 151,744 | 67,690            | 3   |
|          |        | Public  | 97,959  | 101,296 | 44,380            | 21  |
|          |        | Total   | 100,509 | 103,175 | 46,461            | 24  |
|          | Total  | Private | 170,744 | 167,000 | 70,807            | 63  |
|          |        | Public  | 128,864 | 126,000 | 41,367            | 117 |
|          |        | Total   | 143,522 | 137,000 | 56,981            | 180 |