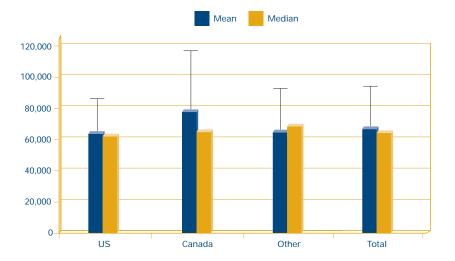

#### Figure D-1: Mean Salary, 2004–2008

Figure D-2: General Salary, 2008

Table D-2: Director Salaries by Highest Degree

| Position |        | Control | Mean    | Median  | Std.<br>Deviation | N   |
|----------|--------|---------|---------|---------|-------------------|-----|
| Director | USA    | Private | 179,179 | 172,336 | 68,182            | 55  |
|          |        | Public  | 136,718 | 123,000 | 38,052            | 72  |
|          |        | Total   | 155,107 | 150,000 | 57,048            | 127 |
|          | Canada | Private | 109,391 | 65,150  | 70,147            | 5   |
|          |        | Public  | 132,342 | 126,391 | 43,663            | 24  |
|          |        | Total   | 128,385 | 95,725  | 26,616            | 29  |
|          | Other  | Private | 118,358 | 151,744 | 67,690            | 3   |
|          |        | Public  | 97,959  | 101,296 | 44,380            | 21  |
|          |        | Total   | 100,509 | 103,175 | 46,461            | 24  |
|          | Total  | Private | 170,744 | 167,000 | 70,807            | 63  |
|          |        | Public  | 128,864 | 126,000 | 41,367            | 117 |
|          |        | Total   | 143,522 | 137,000 | 56,981            | 180 |

#### Table D-5: Director Salaries — Private vs. Public Institutions

| Position               |                   | Control |                   | Salary<br>in US\$<br>as of<br>1/1/08 | Bonus<br>in US\$<br>as of<br>1/1/08 | Salary +<br>Bonus in<br>US\$<br>as of<br>1/1/08 | Position |                   | Control |                   | Salary<br>in US\$<br>as of<br>1/1/08 | Bonus<br>in US\$<br>as of<br>1/1/08 | Salary +<br>Bonus in<br>US\$<br>as of<br>1/1/08 |
|------------------------|-------------------|---------|-------------------|--------------------------------------|-------------------------------------|-------------------------------------------------|----------|-------------------|---------|-------------------|--------------------------------------|-------------------------------------|-------------------------------------------------|
| Director               | USA               | Private | Mean              | 179,179                              | 29,251                              | 188,220                                         | Director | Canada            | Private | Mean              | 109,391                              |                                     | 124,426                                         |
|                        |                   | Median  | 172,336           | 20,000                               | 180,000                             |                                                 |          |                   | Median  | 65,150            |                                      | 65,150                              |                                                 |
| Std.<br>Deviation<br>N | Std.<br>Deviation | 68,182  | 32,086            | 80,573                               |                                     |                                                 |          | Std.<br>Deviation | 70,147  |                   | 102,057                              |                                     |                                                 |
|                        | N                 | 55      | 17                | 55                                   |                                     |                                                 |          | N                 | 5       | 1                 | 5                                    |                                     |                                                 |
|                        |                   | Public  | Mean              | 136,718                              | 19,922                              | 138,932                                         |          |                   | Public  | Mean              | 132,342                              | 10,738                              | 136,368                                         |
|                        |                   |         | Median            | 130,500                              | 20,000                              | 131,614                                         |          |                   |         | Median            | 128,696                              | 10,023                              | 132,555                                         |
|                        |                   |         | Std.<br>Deviation | 38,052                               | 16,359                              | 41,934                                          |          |                   |         | Std.<br>Deviation | 37,019                               | 8,217                               | 38,343                                          |
|                        |                   |         | N                 | 72                                   | 8                                   | 72                                              |          |                   | 1       | N                 | 24                                   | 9                                   | 24                                              |
|                        |                   | Total   | Mean              | 155,107                              | 26,266                              | 160,277                                         |          |                   | Total   | Mean              | 128,385                              | 17,182                              | 134,309                                         |
|                        |                   |         | Median            | 150,000                              | 20,000                              | 150,000                                         |          |                   |         | Median            | 126,391                              | 11,880                              | 126,391                                         |
|                        |                   |         | Std.<br>Deviation | 57,048                               | 28,002                              | 66,139                                          |          |                   |         | Std.<br>Deviation | 43,663                               | 21,799                              | 52,121                                          |
|                        |                   |         | N                 | 127                                  | 25                                  | 127                                             |          |                   |         | N                 | 29                                   | 10                                  | 29                                              |

#### Table D-5: Director Salaries — Private vs. Public Institutions (cont.)

. .

| Position |       | Control |                   | Salary<br>in US\$<br>as of<br>1/1/08 | Bonus<br>in US\$<br>as of<br>1/1/08 | Salary +<br>Bonus in<br>US\$<br>as of<br>1/1/08 |
|----------|-------|---------|-------------------|--------------------------------------|-------------------------------------|-------------------------------------------------|
| Director | Total | Private | Mean              | 170,744                              | 30,306                              | 179,884                                         |
|          |       |         | Median            | 167,000                              | 20,000                              | 171,000                                         |
|          |       |         | Std.<br>Deviation | 70,807                               | 32,685                              | 83,379                                          |
|          |       |         | N                 | 63                                   | 19                                  | 63                                              |
|          |       | Public  | Mean              | 128,864                              | 20,729                              | 133,470                                         |
|          |       |         | Median            | 126,000                              | 15,794                              | 129,799                                         |
|          |       |         | Std.<br>Deviation | 41,367                               | 21,629                              | 44,687                                          |
|          |       |         | N                 | 117                                  | 26                                  | 117                                             |
|          |       | Total   | Mean              | 143,522                              | 24,773                              | 149,715                                         |
|          |       |         | Median            | 137,000                              | 18,000                              | 140,161                                         |
|          |       |         | Std.<br>Deviation | 56,981                               | 26,939                              | 64,768                                          |
|          |       |         | N                 | 180                                  | 45                                  | 180                                             |