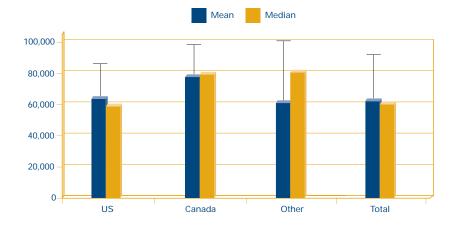

#### Table AD-1: General Salary Data for Assistant/Associate Directors

| Position         |        | Control | Mean    | Median  | Std.<br>Deviation | N   |
|------------------|--------|---------|---------|---------|-------------------|-----|
| Assist/<br>Assoc | USA    | Private | 125,825 | 122,000 | 30,461            | 61  |
| Director         |        | Public  | 95,960  | 95,308  | 24,273            | 58  |
|                  |        | Total   | 111,269 | 110,000 | 31,323            | 119 |
|                  | Canada | Private | ivate   |         |                   |     |
|                  |        | Public  | 101,005 | 102,213 | 16,855            | 16  |
|                  |        | Total   | 103,731 | 102,900 | 19,815            | 17  |
|                  | Other  | Private | 104,689 | 102,136 | 22,236            | 4   |
|                  |        | Public  | 75,552  | 77,466  | 27,357            | 10  |
|                  |        | Total   | 83,877  | 89,853  | 28,614            | 14  |
|                  | Total  | Private | 124,870 | 121,000 | 30,216            | 66  |
|                  |        | Public  | 94,492  | 95,308  | 24,290            | 84  |
|                  |        | Total   | 107,858 | 105,000 | 30,917            | 150 |