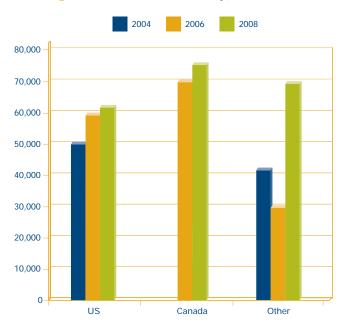

istically significant was years of experience.



### Position #7: Patent Manager (Figures PAT-1 and PAT-2; Tables PAT-1 through PAT-11)

#### **Position description:**

A Patent Manager is a support staff person who handles aspects of the invention disclosure management and reporting process including receiving disclosures and other patent documents, entering disclosure information into databases, performing federal reporting, and managing communications with outside patent counsel (assignments, small entity forms, declarations, retention letters etc.) and possibly the U.S. Patent and Trademark Office for payment of maintenance fees etc.

- Other possible titles: Paralegal
- Possible degrees: B.S., B.A.
- Typical years of experience: 0-10
- Signatory authority: None
- Reports to: Varies



#### Figure PAT-1: Mean Salary, 2004–2008

Figure PAT-2: General Salary, 2008



www.autm.net



#### Table PAT-1: General Salary Data for Patent Managers

| Position |        | Control | Mean   | Median | Std.<br>Deviation | N  |
|----------|--------|---------|--------|--------|-------------------|----|
| Patent   | USA    | Private | 67,336 | 65,200 | 22,228            | 25 |
| Manager  |        | Public  | 60,119 | 55,350 | 22,863            | 24 |
|          |        | Total   | 63,801 | 61,651 | 22,601            | 49 |
|          | Canada | Private |        |        |                   | 1  |
|          |        | Public  | 78,900 | 63,329 | 37,989            | 9  |
|          |        | Total   | 76,523 | 63,237 | 36,597            | 10 |
|          | Other  | Private |        |